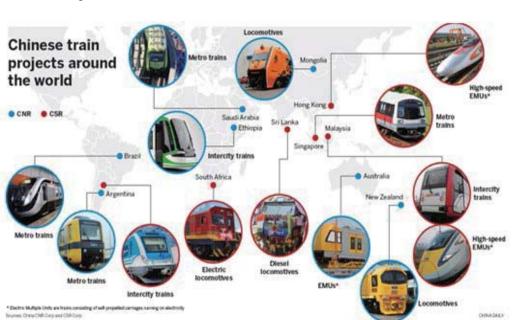

## **China Rail Giant Looking To Expand Reach Into The U.S.**

Compiled And Edited By John T. Robbins, News&Review Editor

China Railway Rolling Stock Corp (CRRC) said it is interested in manufacturing vehicles for all forms of rail transportation in the US, from subway cars to trains, from freight wagons to high-speed locomotives.

"CRRC now has a presence in 101 countries around the world," he said. "The US is one of our major

When asked about CRRC's ultimate goal in the US market, Yu responded, "Like when one needs a car ride, he thinks of Uber. When he needs to take public transportation, he thinks of CRRC." (Courtesy usa. chinadaily.com.cn/world)