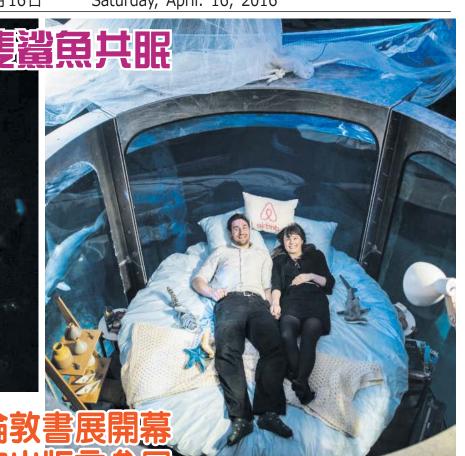

現在致電,即可獲得免費的無

量身打造,現正透過當地的

Hartford 獨立代理商推出!

insurance

法國巴黎,水族館 (The Aquadum De Pads) 在為魚池東面建設了一個房間,房間在10米深的水下,可以860度的成實為魚池東所有的85隻魚魚。法國巴黎水族館已經向公眾開放了,將會在4月11日至4月18日讓幸運者入住,更是在網路上傳授給人們更多關於為魚的知識,希望消除人們對為魚的誤解。