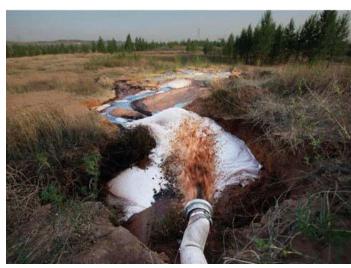

## 80% Of Water From Wells In Rural China Is Polluted

Compiled And Edited By John T. Robbins, News&Review Editor

By Guest Writer Joe McCarthy In some of China's cities the air tends to be filthy, while the water is clean. In the country's rural areas, the opposite appears to be true. According to a study reported by Chinese media, more than 80% of the water from underground wells is not safe to drink or bathe in because of

heavy contamination. An earlier report by the Ministry of Water Resources said that of 2,071 wells, nearly half had "quite poor" water quality and 36% had "extremely poor" water quality. A more recent report covering Northern and Central China found that 80.2% of water from wells could only be used for industrial purposes. China gets about 20% of its water from underground sources, so any level of contamination endangers large numbers of people In cities, citizens depend on deep reservoirs that are protected from surface-level pollution. In rural areas, however, water sources tend to be closer to the surface and are vulnerable to industrial runoff from factories and farming. Environmental activism in China in recent years