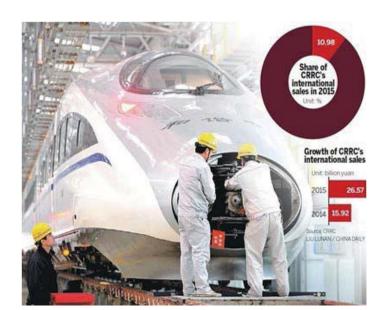

## **China Rail Giant Looking To Expand Reach Into The U.S.**

Compiled And Edited By John T. Robbins, News&Review Editor

China Railway Rolling Stock Corp (CRRC) said it is interested in manufacturing vehicles for all forms of rail transportation in the US, from subway cars to trains, from freight wagons to high-speed locomotives.

The company is bidding for a double-decker train contract in Philadelphia, CRRC Vice-President Yu Weiping told China Daily on Monday in New York. He also mentioned a bid for a subway project in Los Angeles during an interview with Bloomberg.

Yu's comments came after the company won a \$1.3 billion contract last month to supply up to 846 new railcars for the Chicago Transit Authority (CTA) — the largest railcar purchase in CTA's history. The prototype cars are scheduled for delivery in 2019, and are expected to be in service the following year.

"CRRC now has a presence in 101 countries around the world," he said. "The US is one of our major

When asked about CRRC's ultimate goal in the US market, Yu responded, "Like when one needs a car ride, he thinks of Uber. When he needs to take public transportation, he thinks of CRRC." (Courtesy usa. chinadaily.com.cn/world)

China Railway Rolling Stock Corp Ltd, now trading on the Shanghai and Hong Kong stock markets, has become the world's largest rail conglomerate in terms of market value and sales.

Please send your comments to the News & Review Editor at john@scdaily.com